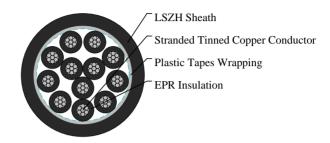

## CABLE CONSTRUCTION

Conductors: Tinned stranded copper, class 2 according to IEC 60228 & BS6360

Insulation: LSZH or EPR Type GP4 to BS7655 Wrapping: Plastic tape(s) with overlapping

Sheath: LSZH